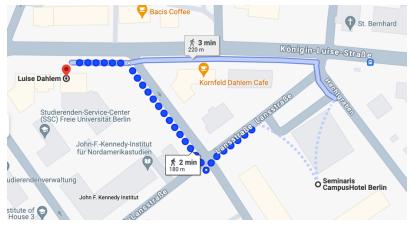

19:30– Conference dinner

Luise

Königin-Luise-Straße 40–42

14195 Berlin

+49 (0)30 841 888 0

https://www.luise-dahlem.de/

Concluding remarks and future plans

The conference is funded by a German Research Foundation grant to Łukasz Jędrzejowski (grant number 455700544).

Walking route from our hotel to the restaurant *Luise* (3 minutes walk):